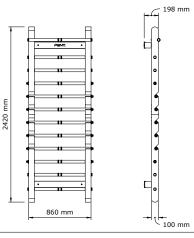

## PENT. SCALA ™ Advance





PENT. SCALA ™ Luxury Fitness Wall Bar

The pattern of ladder, refering to roots, contains a feature of weighted and removable rungs. After removing them we obtain a stylish so-called weighted "fitness bar" that is ultra soft to the touch. The available weights are 1 kg, 2 kg, 3 kg, 4 kg and 5 kg. Their weight can be easily identified by the ratio of wood to stainless steel.

Ladder with removable bars (5 pieces), elastic band and 2 TRX clips.

## **DIMENSIONS**



## **WEIGHT**

| NET   | 79 kg |
|-------|-------|
| GROSS | 94 kg |

## **COLOUR & MATERIAL**

WOOD



BLACK





WALNUT





WALNUT

STEEL



STAINLESS