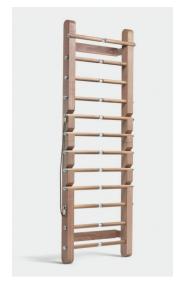

## PENT. SCALA ™ Advance

PENT. SCALA ™ Luxury Fitness Wall Bar

The pattern of ladder, refering to roots, contains a feature of weighted and removable rungs. After removing them we obtain a stylish so-called weighted "fitness bar" that is ultra soft to the touch. The available weights are 1 kg, 2 kg, 3 kg, 4 kg and 5 kg. Their weight can be easily identified by the ratio of wood to stainless steel.

Ladder with removable bars (5 pieces), elastic band and 2 TRX clips.