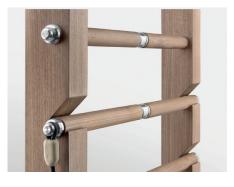

## PENT. SCALA ™ Advance

PENT. SCALA ™ Luxury Fitness Wall Bar

The pattern of ladder, refering to roots, contains a feature of weighted and removable rungs. After removing them we obtain a stylish so-called weighted "fitness bar" that is ultra soft to the touch. The available weights are 1 kg, 2 kg, 3 kg, 4 kg and 5 kg. Their weight can be easily identified by the ratio of wood to stainless steel.

Ladder with removable bars (5 pieces), elastic band and 2 TRX clips.